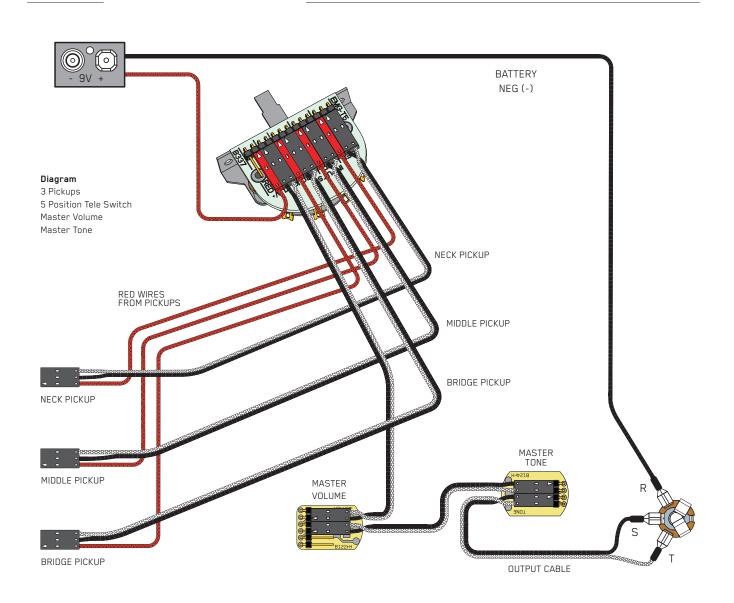

## INSTALLATION INFORMATION EMG MODELS: ACTIVE / ACTIVE / ACTIVE / B337

## **INSTALLATION NOTES:**

All EMG Active Pickups are compatible with each other. EMG accessories, the VLPF, EXG, SPC or RPC Controls can be added to any EMG System without requiring an extra battery. DO NOT reconnect the bridge ground wire, as EMG Active Pickups do not require string grounding. Use the 25K Ohm controls that are included for best results. If your output jack is a long panel style you will need to solder a stereo jack, like the SwitchCraft 152B or similar. Adjust the pickup level to the strings, and experiment with a distance that works for you. Alternate wiring diagrams are available at: emgpickups.com.