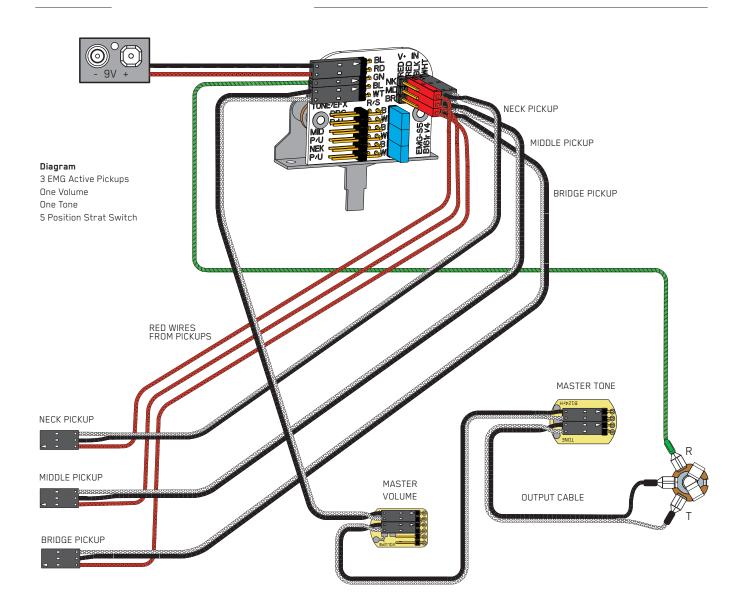

## INSTALLATION INFORMATION EMG MODELS: ACTIVE / ACTIVE / ACTIVE (B161)

## **INSTALLATION NOTES:**

All EMG Active Pickups are compatible with each other. EMG accessories, the VLPF, EXG, SPC or RPC Controls can be added to any EMG System without requiring an extra battery. DO NOT reconnect the bridge ground wire, as EMG Active Pickups do not require string grounding. Use the 25K Ohm controls that are included for best results. If your output jack is a long panel style you will need to solder a stereo jack, like the SwitchCraft 152B or similar. Adjust the pickup level to the strings, and experiment with a distance that works for you. Alternate wiring diagrams are available at: emgpickups.com.