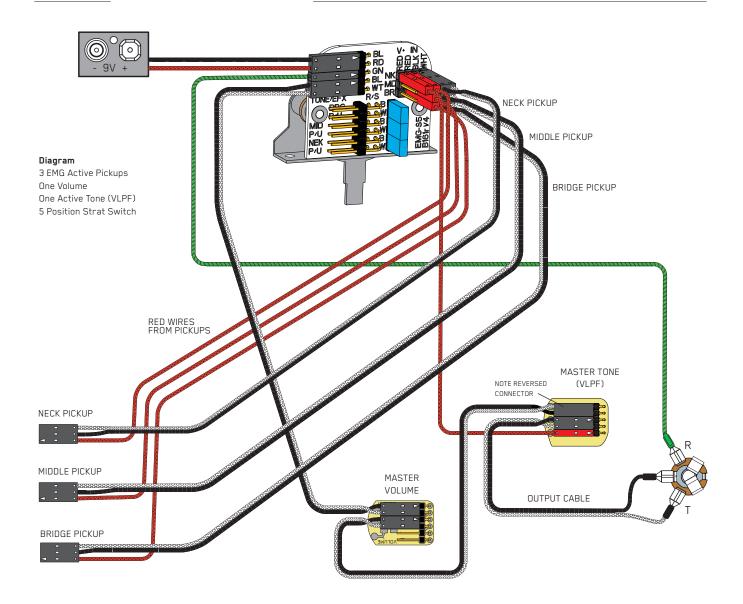

## INSTALLATION INFORMATION EMG MODELS: ACTIVE / ACTIVE / ACTIVE (B161)

## **INSTALLATION NOTES:**

All EMG Active Pickups are compatible with each other. EMG accessories, the VLPF, EXG, SPC or RPC Controls can be added to any EMG System without requiring an extra battery. DO NOT reconnect the bridge ground wire, as EMG Active Pickups do not require string grounding. Use the 25K Ohm controls that are included for best results. If your output jack is a long panel style you will need to solder a stereo jack, like the SwitchCraft 152B or similar. Adjust the pickup level to the strings, and experiment with a distance that works for you. Alternate wiring diagrams are available at: emgpickups.com.