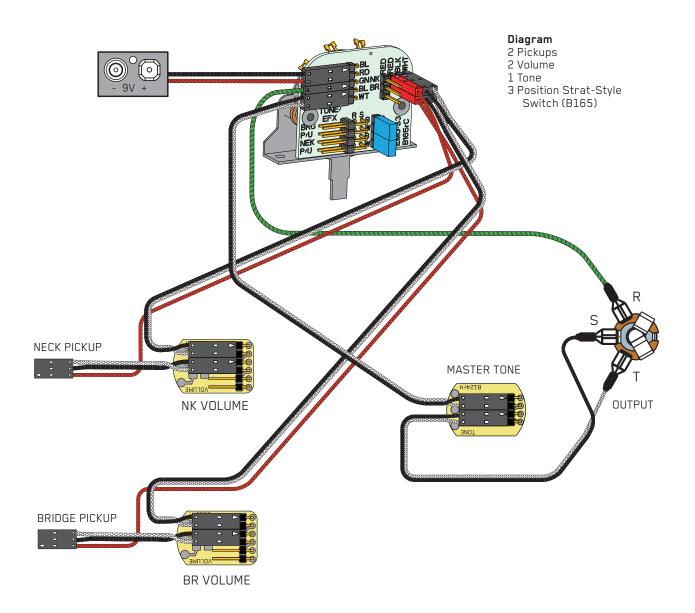

PO BOX 4394 SANTA ROSA, CA 95402 USA

P (707) 525-9941 F (707) 575-7046 EMGPICKUPS.COM INSTALLATION INFORMATION EMG MODELS: ACTIVE / ACTIVE (B165)