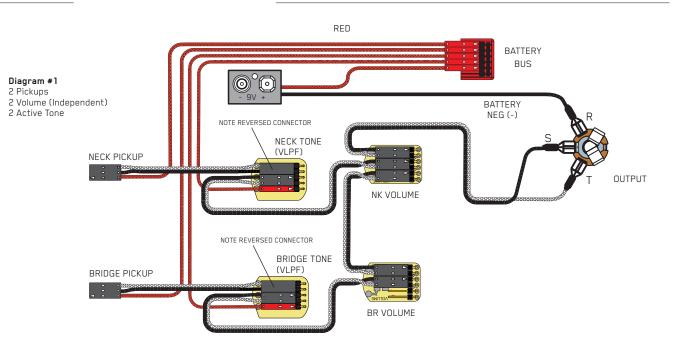

PO BOX 4394 SANTA ROSA, CA 95402 USA

P (707) 525-9941 F (707) 575-7046 EMGPICKUPS.COM

## INSTALLATION INFORMATION EMG MODELS: ACTIVE / ACTIVE (NO SWITCH)





## WARRANTY

All EMG Pickups and accessories are warranted for a period of two years. This warranty does not cover failure due to improper installation, abuse or damage. If upon examination the pickup is determined to be defective, a replacement will be made. Warranty replacement products are covered by this same warranty. This warranty covers only those pickups and accessories sold by authorized EMG Dealers. This warranty is not transferable.