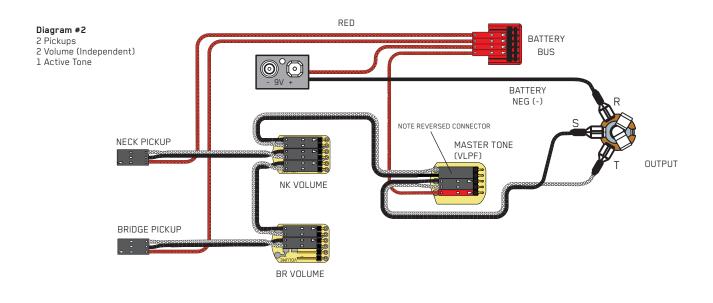

PO BOX 4394 SANTA ROSA, CA 95402 USA

P (707) 525-9941 F (707) 575-7046 EMGPICKUPS.COM

## INSTALLATION INFORMATION EMG MODELS: ACTIVE / ACTIVE (NO SWITCH)





## WARRANTY

All EMG Pickups and accessories are warranted for a period of two years. This warranty does not cover failure due to improper installation, abuse or damage. If upon examination the pickup is determined to be defective, a replacement will be made. Warranty replacement products are covered by this same warranty. This warranty covers only those pickups and accessories sold by authorized EMG Dealers. This warranty is not transferable.