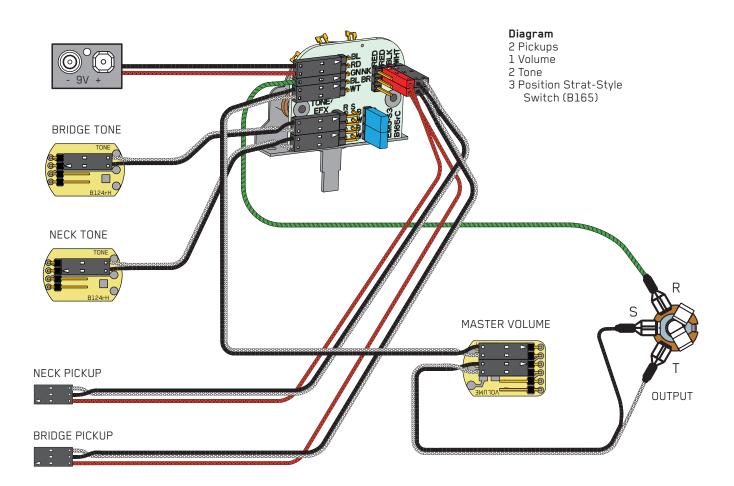

PO BOX 4394 SANTA ROSA, CA 95402 USA

P (707) 525-9941 F (707) 575-7046 EMGPICKUPS.COM INSTALLATION INFORMATION EMG MODELS: ACTIVE / ACTIVE (B165)