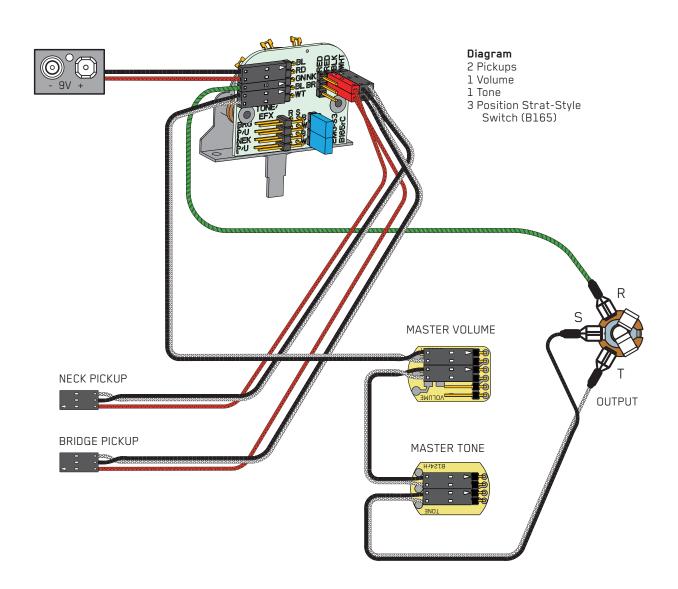

PO BOX 4394 SANTA ROSA, CA 95402 USA

P (707) 525-9941 F (707) 575-7046 EMGPICKUPS.COM INSTALLATION INFORMATION EMG MODELS: ACTIVE / ACTIVE (B165)