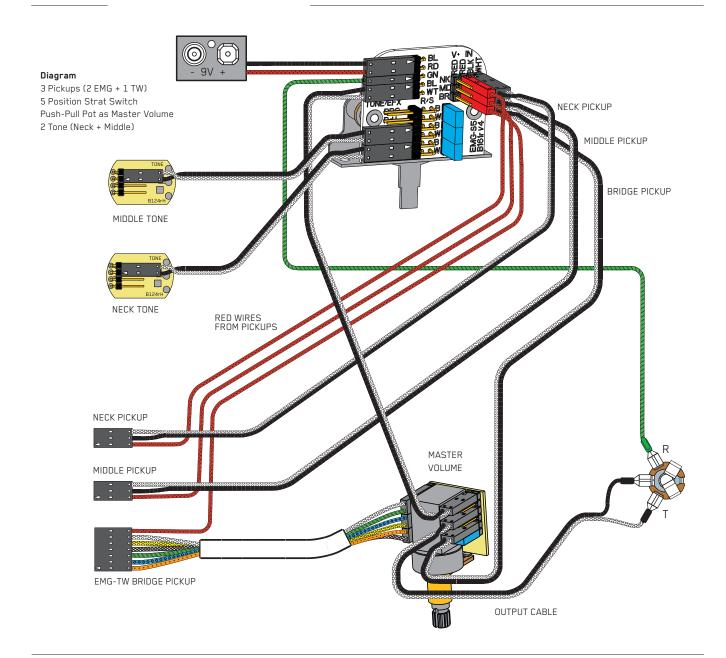

PO BOX 4394 SANTA ROSA, CA 95402 USA

P (707) 525-9941 F (707) 575-7046 EMGPICKUPS.COM INSTALLATION INFORMATION EMG MODELS: ACTIVE / ACTIVE / TW (B161)

## **INSTALLATION NOTES:**

All EMG Active Pickups are compatible with each other. EMG accessories, the VLPF, EXG, SPC or RPC Controls can be added to any EMG System without requiring an extra battery. DO NOT reconnect the bridge ground wire, as EMG Active Pickups do not require string grounding. Use the 25K Ohm controls that are included for best results. If your output jack is a long panel style you will need to solder a stereo jack, like the SwitchCraft 152B or similar. Adjust the pickup level to the strings, and experiment with a distance that works for you. Alternate wiring diagrams are available at: emgpickups.com.