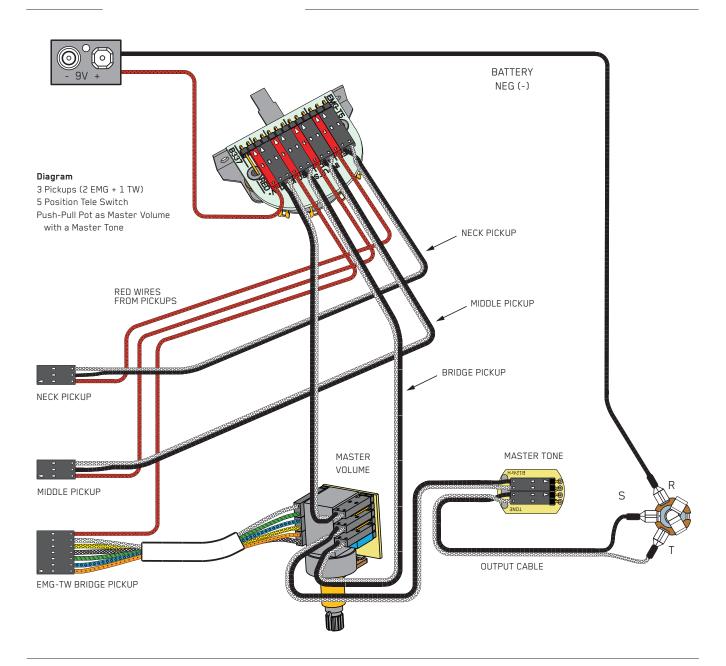

PO BOX 4394 SANTA ROSA, CA 95402 USA

P (707) 525-9941 F (707) 575-7046 EMGPICKUPS.COM INSTALLATION INFORMATION EMG MODELS: ACTIVE / ACTIVE / TW (B337)

## **INSTALLATION NOTES:**

All EMG Active Pickups are compatible with each other. EMG accessories, the VLPF, EXG, SPC or RPC Controls can be added to any EMG System without requiring an extra battery. DO NOT reconnect the bridge ground wire, as EMG Active Pickups do not require string grounding. Use the 25K Ohm controls that are included for best results. If your output jack is a long panel style you will need to solder a stereo jack, like the SwitchCraft 152B or similar. Adjust the pickup level to the strings, and experiment with a distance that works for you. Alternate wiring diagrams are available at: emgpickups.com.