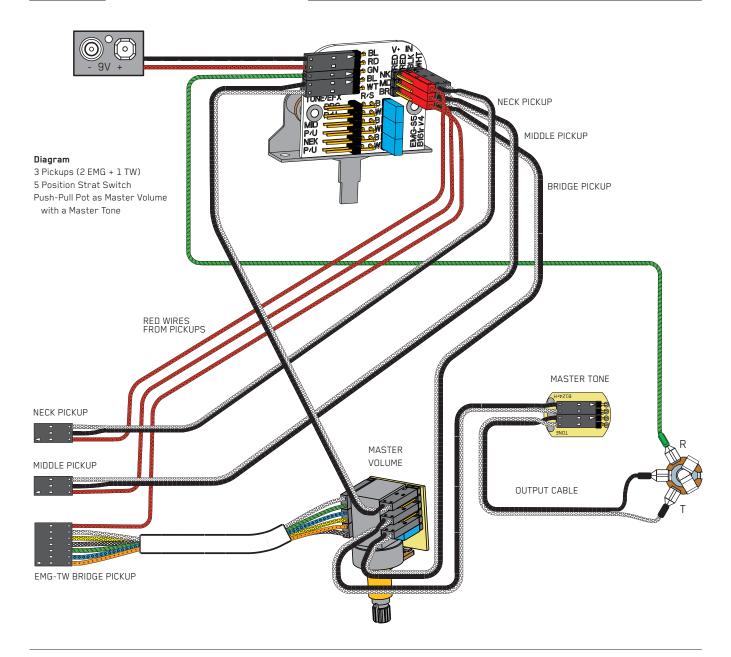

PO BOX 4394 SANTA ROSA, CA 95402 USA

P (707) 525-9941 F (707) 575-7046 EMGPICKUPS.COM INSTALLATION INFORMATION EMG MODELS: ACTIVE / ACTIVE / TW (B161)

## **INSTALLATION NOTES:**

All EMG Active Pickups are compatible with each other. EMG accessories, the VLPF, EXG, SPC or RPC Controls can be added to any EMG System without requiring an extra battery. DO NOT reconnect the bridge ground wire, as EMG Active Pickups do not require string grounding. Use the 25K Ohm controls that are included for best results. If your output jack is a long panel style you will need to solder a stereo jack, like the SwitchCraft 152B or similar. Adjust the pickup level to the strings, and experiment with a distance that works for you. Alternate wiring diagrams are available at: emgpickups.com.