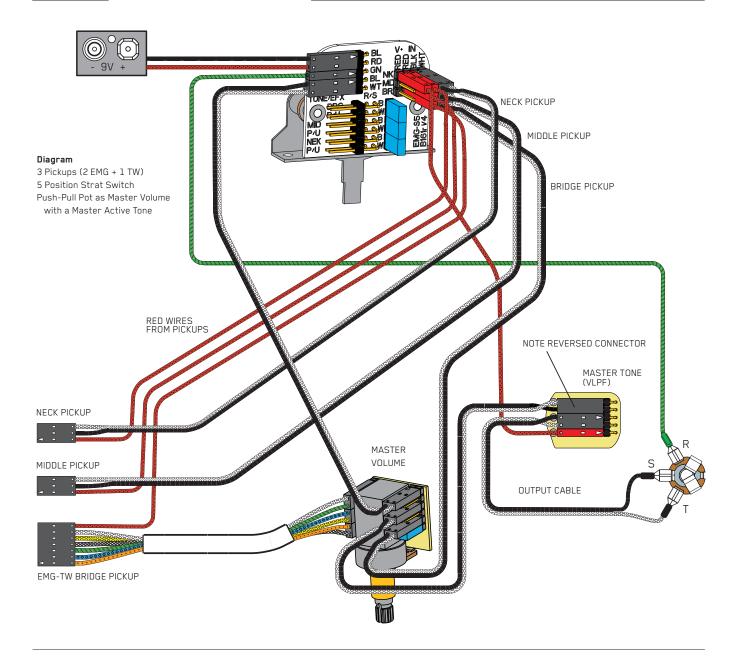

## INSTALLATION INFORMATION EMG MODELS: ACTIVE / ACTIVE / TW (B161)

## **INSTALLATION NOTES:**

All EMG Active Pickups are compatible with each other. EMG accessories, the VLPF, EXG, SPC or RPC Controls can be added to any EMG System without requiring an extra battery. DO NOT reconnect the bridge ground wire, as EMG Active Pickups do not require string grounding. Use the 25K Ohm controls that are included for best results. If your output jack is a long panel style you will need to solder a stereo jack, like the SwitchCraft 152B or similar. Adjust the pickup level to the strings, and experiment with a distance that works for you. Alternate wiring diagrams are available at: emgpickups.com.