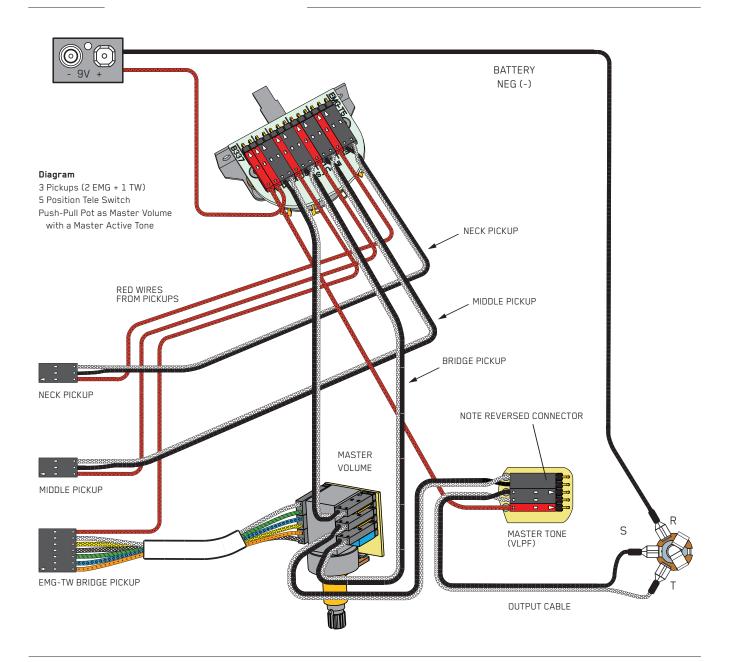

PO BOX 4394 SANTA ROSA, CA 95402 USA

P (707) 525-9941 F (707) 575-7046 EMGPICKUPS.COM INSTALLATION INFORMATION EMG MODELS: ACTIVE / ACTIVE / TW (B337)

## **INSTALLATION NOTES:**

All EMG Active Pickups are compatible with each other. EMG accessories, the VLPF, EXG, SPC or RPC Controls can be added to any EMG System without requiring an extra battery. DO NOT reconnect the bridge ground wire, as EMG Active Pickups do not require string grounding. Use the 25K Ohm controls that are included for best results. If your output jack is a long panel style you will need to solder a stereo jack, like the SwitchCraft 152B or similar. Adjust the pickup level to the strings, and experiment with a distance that works for you. Alternate wiring diagrams are available at: emgpickups.com.