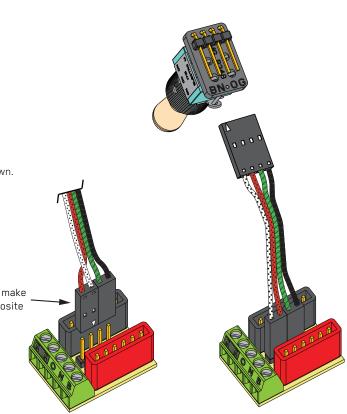

## INSTALLATION:

B348 Selection Switch

The "BNOG" scheme is as follows: B= Bridge Pickup input (White wire) N= Neck Pickup input (Red wire) O= Output of Switch (Green wire) G= Ground (Black wire)

Install the 4 pin Connector housing on the switch as shown in the diagram to the right. Install the 2 separate 2 pin connectors on to the 4 pin connector between the black and red housings as shown. The black and green terminal blocks will not be used for the switch.

### If the switch works **backwards?**

Simply reverse the connector that has the RED and WHITE wires and re-insert the plug as shown below.

Reverse this connector to make the switch work in the opposite direction