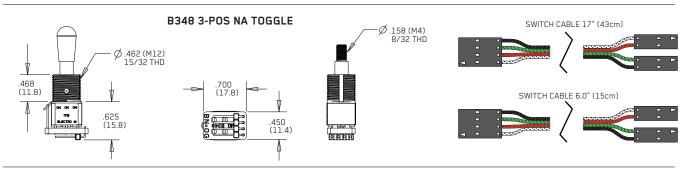

# INSTALLATION INFORMATION EMG MODEL: **B348 3-POSITION NA TOGGLE**

### **GENERAL INFORMATION:**

The B348 is a sturdy and compact 3-position selection switch designed with an American-made ElectroSwitch toggle. It incorporates EMG's Solderless Connectors. It features a .468 (12mm) tall threaded bushing so it can be installed on an instrument with or without a pickguard. Its low profile can fit just about any guitar with a thin or thick body. It uses EMG's "BNOG" connector arrangement and includes cables for easy connection to EMG's solderless buss. The B348 includes both 17 inch and 6 inch cable lengths. Simply plug on the connectors and you're ready to go. See Page 2 for instuctions on how to reverse the behavior of your switch, if necessary. Black, Ivory, and White toggles caps are available.

## INSTALLATION:

B348 Selection Switch

The "BNOG" scheme is as follows: B= Bridge Pickup input (White wire) N= Neck Pickup input (Red wire) O= Output of Switch (Green wire) G= Ground (Black wire)

Install the 4 pin Connector housing on the switch as shown in the diagram to the right. Install the 2 separate 2 pin connectors on to the 4 pin connector between the black and red housings as shown. The black and green terminal blocks will not be used for the switch.