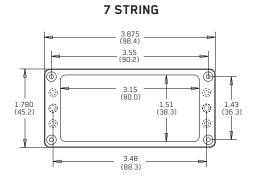

#### Mounting Ring Summary:

EMG Mounting Rings are available for 6, 7, and 8 String humbucker pickups. They are made to match EMG Pickup housings, but will work fine with most any humbucker pickups. Be sure to review these dimension diagrams carefully before purchasing EMG Mounting Rings for use with another manufacturer's pickups.

#### Mounting Ring Dimensions (top view):