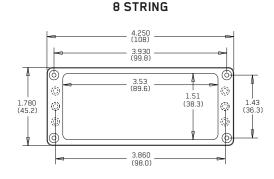

#### Mounting Ring Summary:

EMG Mounting Rings are available for 6, 7, and 8 String humbucker pickups. They are made to match EMG Pickup housings, but will work fine with most any humbucker pickups. Be sure to review these dimension diagrams carefully before purchasing EMG Mounting Rings for use with another manufacturer's pickups.

#### Mounting Ring Dimensions (top view):