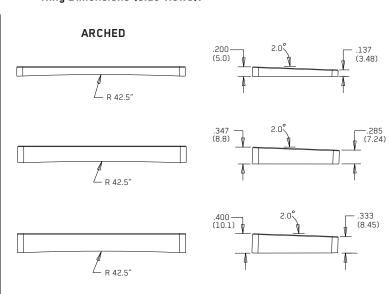

There are 3 styles available; flat, tapered, and arched. For each style, there are 3 different heights and all rings are available in either Black, White, or Ivory. Made in the U.S.A.

## Ring Dimensions (side views):