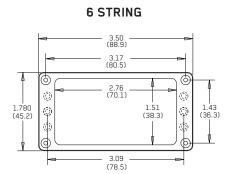

#### Mounting Ring Summary:

EMG Mounting Rings are available for 6, 7, and 8 String humbucker pickups. They are made to match EMG Pickup housings, but will work fine with most any humbucker pickups. Be sure to review these dimension diagrams carefully before purchasing EMG Mounting Rings for use with another manufacturer's pickups.

#### Mounting Ring Dimensions (top view):