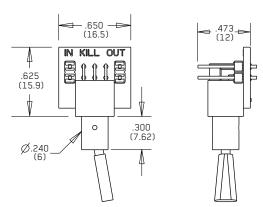

## **INSTALLATION NOTES:**

The B250 Kill switch does exactly what it says, it "kills" the output signal of the guitar.

The diagram below shows how this is possible.