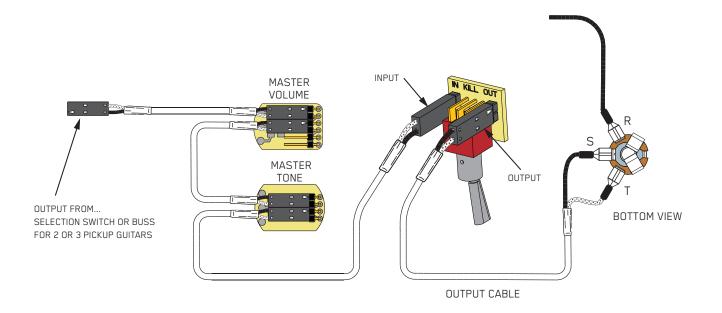

## **INSTALLATION NOTES:**

The B250 Kill switch does exactly what it says, it "kills" the output signal of the guitar.

The diagram below shows how this is possible.

## Connecting the the Kill Switch;

Refer to the Diagram

The Kill switch is usually the last thing in the signal chain.

The diagram shows a typical installation with the signal coming from the master tone control.

It could just as easily coming from a master volume, or perhaps the Buss board.

The input and output connectors can be swapped to reverse the switch positions.

Be sure the wire colors are installed as shown (Black/White)